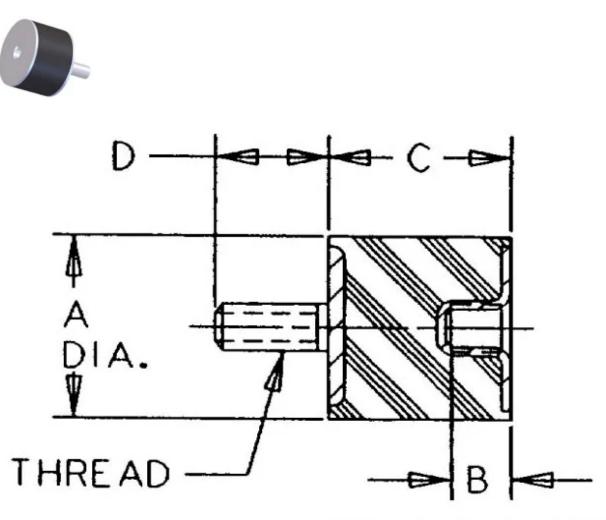

| COMPRESSION STATIC LOAD (LBS)         | 274        |
|---------------------------------------|------------|
| COMPRESSION STATIC LOAD (N)           | 1221       |
| COMPRESSION - SPRING RATE KC (LBS/IN) | 46         |
| COMPRESSION - SPRING RATE KC (N/MM)   | 259        |
| SHEAR STATIC LOAD (LBS)               | 91         |
| SHEAR STATIC LOAD (N)                 | 407        |
| SHEAR - SPRING RATE KS (LBS/IN)       | 11         |
| SHEAR - SPRING RATE KS (N/MM)         | 62         |
| A (IN)                                | 1.5        |
| B (IN)                                | 0.38       |
| C (IN)                                | 1.5        |
| D (IN)                                | 1          |
| THREAD SIZE                           | 3/8-16 UNC |
| DUROMETER                             | 68         |
|                                       |            |