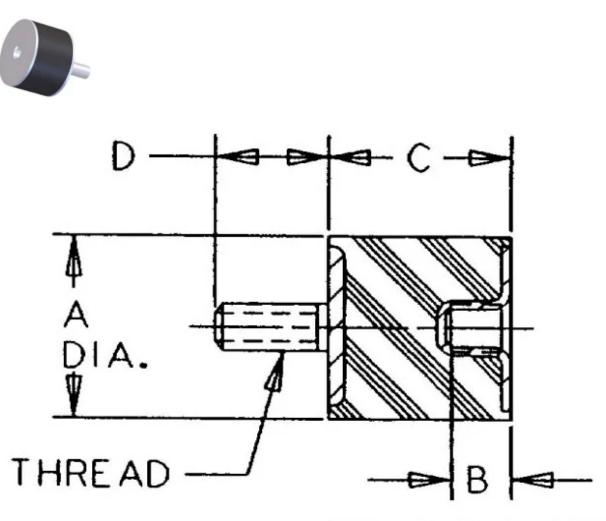

| COMPRESSION STATIC LOAD (LBS)         | 274         |
|---------------------------------------|-------------|
| COMPRESSION STATIC LOAD (N)           | 1221        |
| COMPRESSION - SPRING RATE KC (LBS/IN) | 46          |
| COMPRESSION - SPRING RATE KC (N/MM)   | 259         |
| SHEAR STATIC LOAD (LBS)               | 91          |
| SHEAR STATIC LOAD (N)                 | 407         |
| SHEAR - SPRING RATE KS (LBS/IN)       | 11          |
| SHEAR - SPRING RATE KS (N/MM)         | 62          |
| A (IN)                                | 1.5         |
| B (IN)                                | 0.31        |
| C (IN)                                | 1.5         |
| D (IN)                                | 0.75        |
| THREAD SIZE                           | 5/16-18 UNC |
| DUROMETER                             | 68          |
|                                       |             |