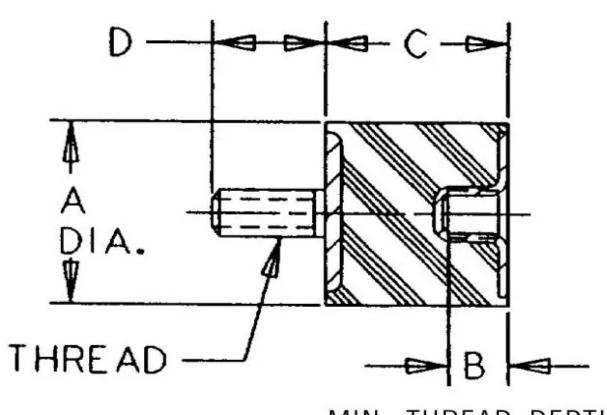

## Specifications

| COMPRESSION STATIC LOAD (LBS)         | 307         |
|---------------------------------------|-------------|
| COMPRESSION STATIC LOAD (N)           | 1368        |
| COMPRESSION - SPRING RATE KC (LBS/IN) | 119         |
| COMPRESSION - SPRING RATE KC (N/MM)   | 675         |
| SHEAR STATIC LOAD (LBS)               | 102         |
| SHEAR STATIC LOAD (N)                 | 456         |
| SHEAR - SPRING RATE KS (LBS/IN)       | 17          |
| SHEAR - SPRING RATE KS (N/MM)         | 98          |
| A (IN)                                | 1.57        |
| B (IN)                                | 0.38        |
| C (IN)                                | 0.78        |
| D (IN)                                | 0.87        |
| THREAD SIZE                           | 5/16-18 UNC |
| DUROMETER                             | 57          |
|                                       |             |