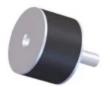

## VMB-4020BU

in Sandwich Mounts (UNC Thread) Type 2

MIN. THREAD DEPTH

- Economical.
- Compact and lightweight.
- Easy to install.
- Maintenance-free.

Rubber Flex Bobbin Sandwich Mounts are designed to protect equipment and machinery against damaging vibration. This family of mounts has excellent capacity for energy control. Constructed with high-strength bonds and specially compounded elastomers, these mounts provide high load-carrying capacity and assure long life.

The simple design and unitized construction provide low-cost mounting systems which are compact, lightweight, easy to install and maintenance-free.

These mounts are available in three size groups to suit a variety of applications. Small Rubber Flex Bobbin Sandwich Mounts are available in metric and standard (UNC) threads.

Typical applications for Rubber Flex Bobbin Sandwich Mounts include business machines, medical equipment, motorcycles, heating, ventilating and air conditioning equipment, light motors, appliances, shipping containers, feeders, compactors and vibratory rollers.