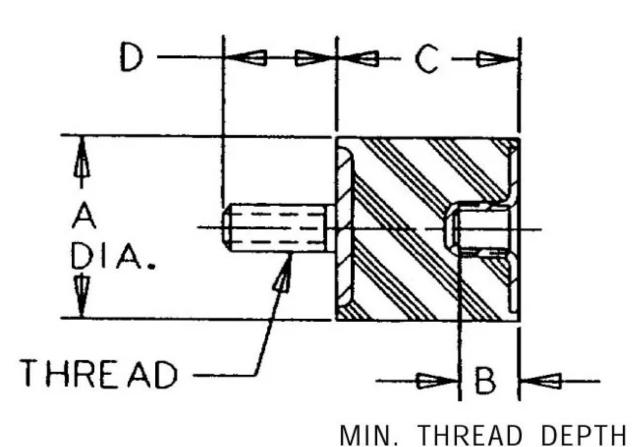

## Specifications

| COMPRESSION STATIC LOAD (LBS)         | 166        |
|---------------------------------------|------------|
| COMPRESSION STATIC LOAD (N)           | 739        |
| COMPRESSION - SPRING RATE KC (LBS/IN) | 64         |
| COMPRESSION - SPRING RATE KC (N/MM)   | 364        |
| SHEAR STATIC LOAD (LBS)               | 55         |
| SHEAR STATIC LOAD (N)                 | 246        |
| SHEAR - SPRING RATE KS (LBS/IN)       | 9          |
| SHEAR - SPRING RATE KS (N/MM)         | 53         |
| A (IN)                                | 1.57       |
| B (IN)                                | 0.38       |
| C (IN)                                | 0.78       |
| D (IN)                                | 1          |
| THREAD SIZE                           | 3/8-16 UNC |
| DUROMETER                             | 43         |
|                                       |            |