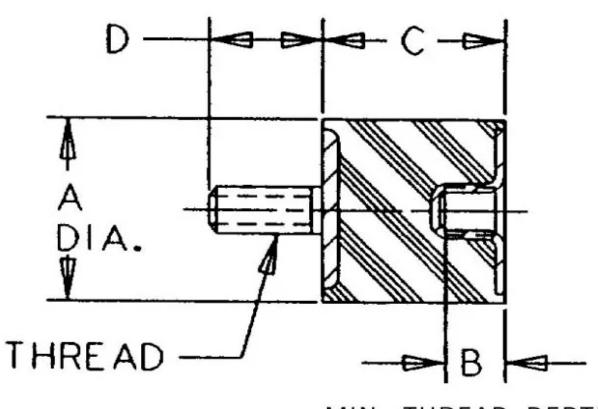

## Specifications

| COMPRESSION STATIC LOAD (LBS)         | 246        |
|---------------------------------------|------------|
| COMPRESSION STATIC LOAD (N)           | 1095       |
| COMPRESSION - SPRING RATE KC (LBS/IN) | 70         |
| COMPRESSION - SPRING RATE KC (N/MM)   | 394        |
| SHEAR STATIC LOAD (LBS)               | 82         |
| SHEAR STATIC LOAD (N)                 | 365        |
| SHEAR - SPRING RATE KS (LBS/IN)       | 13         |
| SHEAR - SPRING RATE KS (N/MM)         | 72         |
| A (IN)                                | 1.57       |
| B (IN)                                | 0.38       |
| C (IN)                                | 1          |
| D (IN)                                | 1          |
| THREAD SIZE                           | 3/8-16 UNC |
| DUROMETER                             | 57         |
|                                       |            |