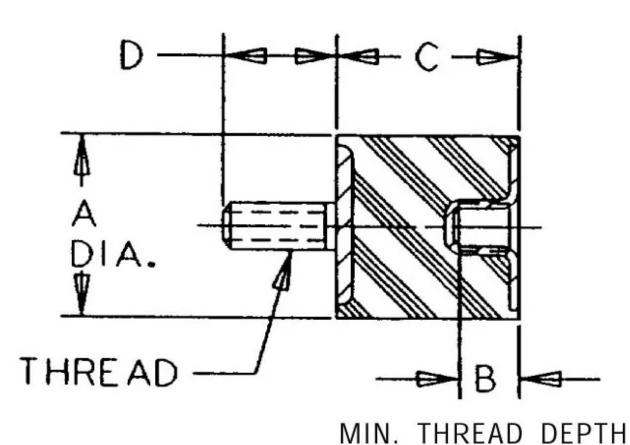

## Specifications

| COMPRESSION STATIC LOAD (LBS)         | 400        |
|---------------------------------------|------------|
| COMPRESSION STATIC LOAD (N)           | 1777       |
| COMPRESSION - SPRING RATE KC (LBS/IN) | 2712       |
| COMPRESSION - SPRING RATE KC (N/MM)   | 475        |
| SHEAR STATIC LOAD (LBS)               | 133        |
| SHEAR STATIC LOAD (N)                 | 592        |
| SHEAR - SPRING RATE KS (LBS/IN)       | 455        |
| SHEAR - SPRING RATE KS (N/MM)         | 80         |
| A (IN)                                | 1.57       |
| B (IN)                                | 0.38       |
| C (IN)                                | 1          |
| D (IN)                                | 1          |
| THREAD SIZE                           | 3/8-16 UNC |
| DUROMETER                             | 68         |
|                                       |            |