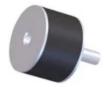

## VMB-4025L10U

in Sandwich Mounts (UNC Thread) Type 2

- Economical.
- Compact and lightweight.
- Easy to install.
- Maintenance-free.

Rubber Flex Bobbin Sandwich Mounts are designed to protect equipment and machinery against damaging vibration. This family of mounts has excellent capacity for energy control. Constructed with high-strength bonds and specially compounded elastomers, these mounts provide high load-carrying capacity and assure long life.