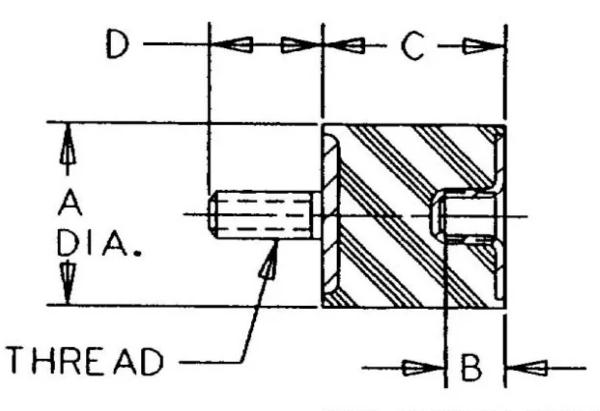

## Specifications

| COMPRESSION STATIC LOAD (LBS)         | 216        |
|---------------------------------------|------------|
| COMPRESSION STATIC LOAD (N)           | 960        |
| COMPRESSION - SPRING RATE KC (LBS/IN) | 48         |
| COMPRESSION - SPRING RATE KC (N/MM)   | 272        |
| SHEAR STATIC LOAD (LBS)               | 72         |
| SHEAR STATIC LOAD (N)                 | 320        |
| SHEAR - SPRING RATE KS (LBS/IN)       | 10         |
| SHEAR - SPRING RATE KS (N/MM)         | 57         |
| A (IN)                                | 1.57       |
| B (IN)                                | 0.38       |
| C (IN)                                | 1.18       |
| D (IN)                                | 1          |
| THREAD SIZE                           | 3/8-16 UNC |
| DUROMETER                             | 57         |
|                                       |            |