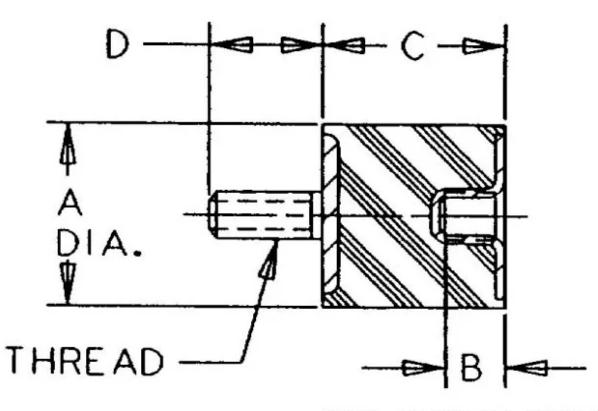

## Specifications

| COMPRESSION STATIC LOAD (LBS)         | 117        |
|---------------------------------------|------------|
| COMPRESSION STATIC LOAD (N)           | 518        |
| COMPRESSION - SPRING RATE KC (LBS/IN) | 26         |
| COMPRESSION - SPRING RATE KC (N/MM)   | 147        |
| SHEAR STATIC LOAD (LBS)               | 39         |
| SHEAR STATIC LOAD (N)                 | 173        |
| SHEAR - SPRING RATE KS (LBS/IN)       | 5          |
| SHEAR - SPRING RATE KS (N/MM)         | 31         |
| A (IN)                                | 1.57       |
| B (IN)                                | 0.38       |
| C (IN)                                | 1.18       |
| D (IN)                                | 1          |
| THREAD SIZE                           | 3/8-16 UNC |
| DUROMETER                             | 43         |
|                                       |            |