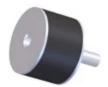

## VMB-4030H10U

in Sandwich Mounts (UNC Thread) Type 2

MIN. THREAD DEPTH

- Economical.
- Compact and lightweight.
- Easy to install.
- Maintenance-free.

Rubber Flex Bobbin Sandwich Mounts are designed to protect equipment and machinery against damaging vibration. This family of mounts has excellent capacity for energy control. Constructed with high-strength bonds and specially compounded elastomers, these mounts provide high load-carrying capacity and assure long life.

The simple design and unitized construction provide low-cost mounting systems which are compact, lightweight, easy to install and maintenance-free.

These mounts are available in three size groups to suit a variety of applications. Small Rubber Flex Bobbin Sandwich Mounts are available in metric and standard (UNC) threads.

Typical applications for Rubber Flex Bobbin Sandwich Mounts include business machines, medical equipment, motorcycles, heating, ventilating and air conditioning equipment, light motors, appliances, shipping containers, feeders, compactors and vibratory rollers.