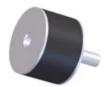

## VMB-4030L10U

in Sandwich Mounts (UNC Thread) Type 2

MIN. THREAD DEPTH

- Economical.
- Compact and lightweight.
- Easy to install.
- Maintenance-free.

Rubber Flex Bobbin Sandwich Mounts are designed to protect equipment and machinery against damaging vibration. This family of mounts has excellent capacity for energy control. Constructed with high-strength bonds and specially compounded elastomers, these mounts provide high load-carrying capacity and assure long life.

The simple design and unitized construction provide low-cost mounting systems which are compact, lightweight, easy to install and maintenance-free.

These mounts are available in three size groups to suit a variety of applications. Small Rubber Flex Bobbin Sandwich Mounts are available in metric and standard (UNC) threads.

Typical applications for Rubber Flex Bobbin Sandwich Mounts include business machines, medical equipment, motorcycles, heating, ventilating and air conditioning equipment, light motors, appliances, shipping containers, feeders, compactors and vibratory rollers.