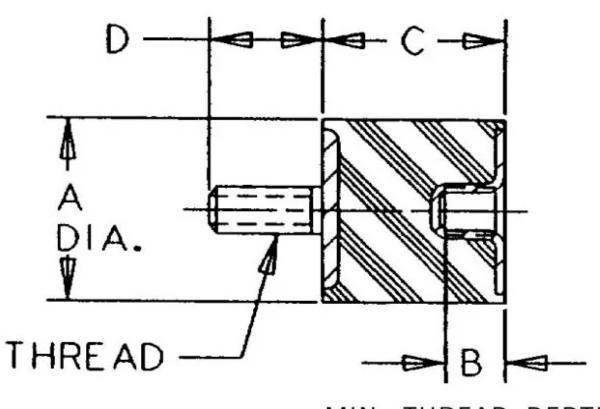

## Specifications

| COMPRESSION STATIC LOAD (LBS)         | 350        |
|---------------------------------------|------------|
| COMPRESSION STATIC LOAD (N)           | 1558       |
| COMPRESSION - SPRING RATE KC (LBS/IN) | 78         |
| COMPRESSION - SPRING RATE KC (N/MM)   | 442        |
| SHEAR STATIC LOAD (LBS)               | 117        |
| SHEAR STATIC LOAD (N)                 | 519        |
| SHEAR - SPRING RATE KS (LBS/IN)       | 16         |
| SHEAR - SPRING RATE KS (N/MM)         | 92         |
| A (IN)                                | 1.57       |
| B (IN)                                | 0.38       |
| C (IN)                                | 1.18       |
| D (IN)                                | 1          |
| THREAD SIZE                           | 3/8-16 UNC |
| DUROMETER                             | 68         |
|                                       |            |