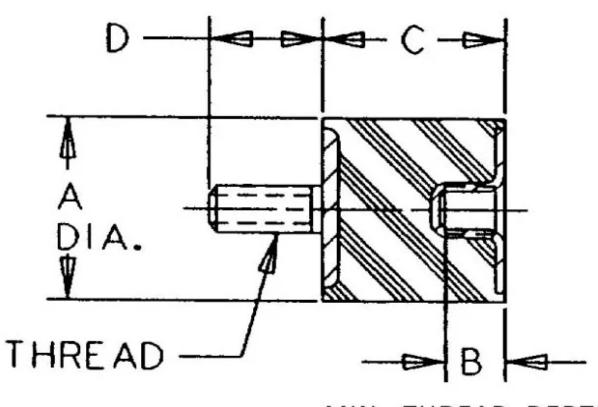

## Specifications

| COMPRESSION STATIC LOAD (LBS)         | 198         |
|---------------------------------------|-------------|
| COMPRESSION STATIC LOAD (N)           | 881         |
| COMPRESSION - SPRING RATE KC (LBS/IN) | 36          |
| COMPRESSION - SPRING RATE KC (N/MM)   | 206         |
| SHEAR STATIC LOAD (LBS)               | 66          |
| SHEAR STATIC LOAD (N)                 | 294         |
| SHEAR - SPRING RATE KS (LBS/IN)       | 8           |
| SHEAR - SPRING RATE KS (N/MM)         | 47          |
| A (IN)                                | 1.57        |
| B (IN)                                | 0.38        |
| C (IN)                                | 1.38        |
| D (IN)                                | 1           |
| THREAD SIZE                           | 5/16-18 UNC |
| DUROMETER                             | 57          |
|                                       |             |