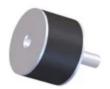

## VMB-4035BU

in Sandwich Mounts (UNC Thread) Type 2

MIN. THREAD DEPTH

- Economical.
- Compact and lightweight.
- Easy to install.
- Maintenance-free.

Rubber Flex Bobbin Sandwich Mounts are designed to protect equipment and machinery against damaging vibration. This family of mounts has excellent capacity for energy control. Constructed with high-strength bonds and specially compounded elastomers, these mounts provide high load-carrying capacity and assure long life.