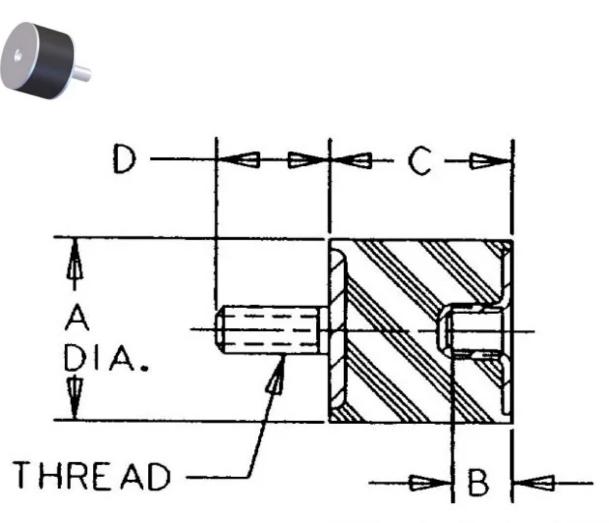

| COMPRESSION STATIC LOAD (LBS)         | 107        |
|---------------------------------------|------------|
| COMPRESSION STATIC LOAD (N)           | 476        |
| COMPRESSION - SPRING RATE KC (LBS/IN) | 20         |
| COMPRESSION - SPRING RATE KC (N/MM)   | 111        |
| SHEAR STATIC LOAD (LBS)               | 36         |
| SHEAR STATIC LOAD (N)                 | 159        |
| SHEAR - SPRING RATE KS (LBS/IN)       | 4          |
| SHEAR - SPRING RATE KS (N/MM)         | 25         |
| A (IN)                                | 1.57       |
| B (IN)                                | 0.38       |
| C (IN)                                | 1.38       |
| D (IN)                                | 1          |
| THREAD SIZE                           | 3/8-16 UNC |
| DUROMETER                             | 43         |
|                                       |            |