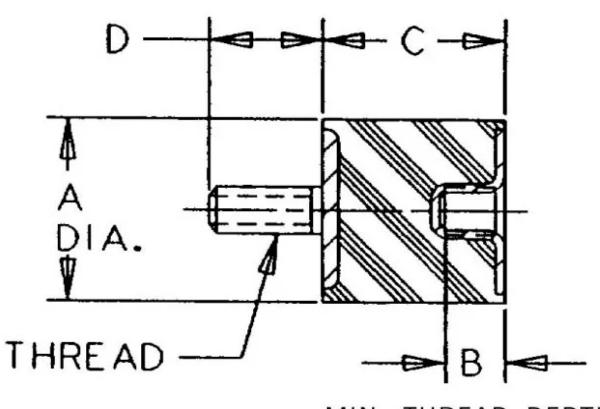

## Specifications

| COMPRESSION STATIC LOAD (LBS)         | 303        |
|---------------------------------------|------------|
| COMPRESSION STATIC LOAD (N)           | 1346       |
| COMPRESSION - SPRING RATE KC (LBS/IN) | 47         |
| COMPRESSION - SPRING RATE KC (N/MM)   | 268        |
| SHEAR STATIC LOAD (LBS)               | 101        |
| SHEAR STATIC LOAD (N)                 | 449        |
| SHEAR - SPRING RATE KS (LBS/IN)       | 11         |
| SHEAR - SPRING RATE KS (N/MM)         | 64         |
| A (IN)                                | 1.57       |
| B (IN)                                | 0.38       |
| C (IN)                                | 1.57       |
| D (IN)                                | 1          |
| THREAD SIZE                           | 3/8-16 UNC |
| DUROMETER                             | 68         |
|                                       |            |