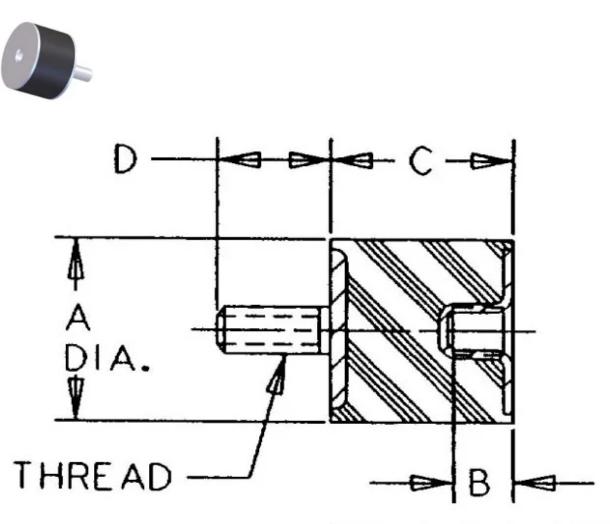

| COMPRESSION STATIC LOAD (LBS)         | 859        |
|---------------------------------------|------------|
| COMPRESSION STATIC LOAD (N)           | 3823       |
| COMPRESSION - SPRING RATE KC (LBS/IN) | 299        |
| COMPRESSION - SPRING RATE KC (N/MM)   | 1694       |
| SHEAR STATIC LOAD (LBS)               | 286        |
| SHEAR STATIC LOAD (N)                 | 1274       |
| SHEAR - SPRING RATE KS (LBS/IN)       | 39         |
| SHEAR - SPRING RATE KS (N/MM)         | 224        |
| A (IN)                                | 2          |
| B (IN)                                | 1/2        |
| C (IN)                                | 1          |
| D (IN)                                | 1.25       |
| THREAD SIZE                           | 1/2-13 UNC |
| DUROMETER                             | 68         |
|                                       |            |