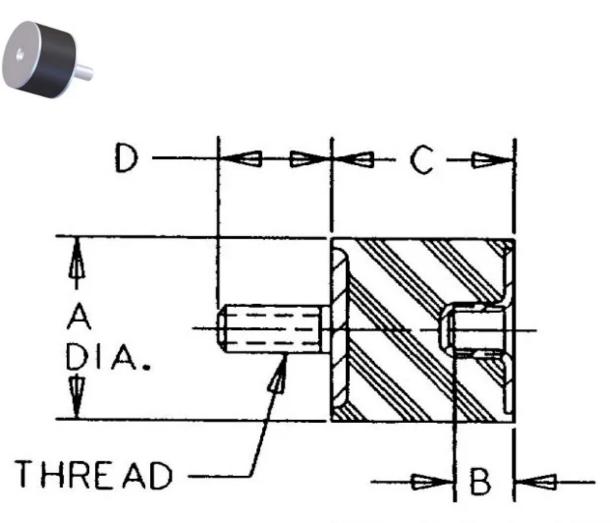

| COMPRESSION STATIC LOAD (LBS)         | 859        |
|---------------------------------------|------------|
| COMPRESSION STATIC LOAD (N)           | 3823       |
| COMPRESSION - SPRING RATE KC (LBS/IN) | 299        |
| COMPRESSION - SPRING RATE KC (N/MM)   | 1694       |
| SHEAR STATIC LOAD (LBS)               | 286        |
| SHEAR STATIC LOAD (N)                 | 1274       |
| SHEAR - SPRING RATE KS (LBS/IN)       | 39         |
| SHEAR - SPRING RATE KS (N/MM)         | 224        |
| A (IN)                                | 2          |
| B (IN)                                | 0.38       |
| C (IN)                                | 1          |
| D (IN)                                | 1          |
| THREAD SIZE                           | 3/8-16 UNC |
| DUROMETER                             | 68         |
|                                       |            |