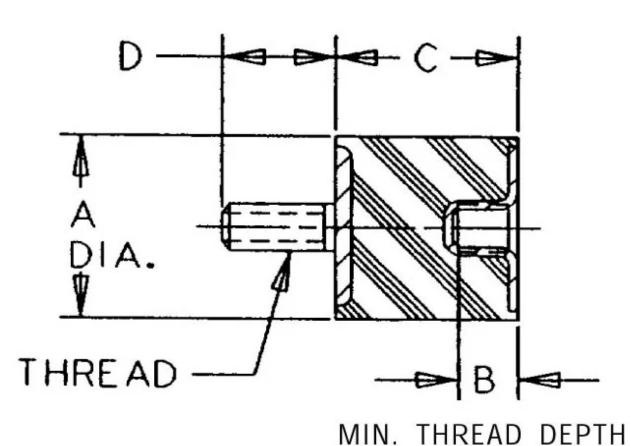

## Specifications

| COMPRESSION STATIC LOAD (LBS)         | 422        |
|---------------------------------------|------------|
| COMPRESSION STATIC LOAD (N)           | 1880       |
| COMPRESSION - SPRING RATE KC (LBS/IN) | 4125       |
| COMPRESSION - SPRING RATE KC (N/MM)   | 722        |
| SHEAR STATIC LOAD (LBS)               | 140        |
| SHEAR STATIC LOAD (N)                 | 627        |
| SHEAR - SPRING RATE KS (LBS/IN)       | 750        |
| SHEAR - SPRING RATE KS (N/MM)         | 133        |
| A (IN)                                | 2          |
| B (IN)                                | 0.38       |
| C (IN)                                | 1.18       |
| D (IN)                                | 1          |
| THREAD SIZE                           | 3/8-16 UNC |
| DUROMETER                             | 57         |
|                                       |            |