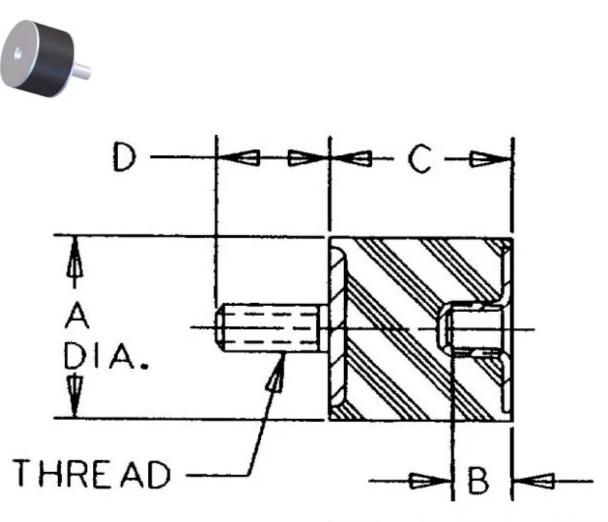

| COMPRESSION STATIC LOAD (LBS)         | 685        |
|---------------------------------------|------------|
| COMPRESSION STATIC LOAD (N)           | 3051       |
| COMPRESSION - SPRING RATE KC (LBS/IN) | 179        |
| COMPRESSION - SPRING RATE KC (N/MM)   | 1015       |
| SHEAR STATIC LOAD (LBS)               | 228        |
| SHEAR STATIC LOAD (N)                 | 1017       |
| SHEAR - SPRING RATE KS (LBS/IN)       | 29         |
| SHEAR - SPRING RATE KS (N/MM)         | 168        |
| A (IN)                                | 2          |
| B (IN)                                | 1/2        |
| C (IN)                                | 1.18       |
| D (IN)                                | 1.25       |
| THREAD SIZE                           | 1/2-13 UNC |
| DUROMETER                             | 68         |
|                                       |            |