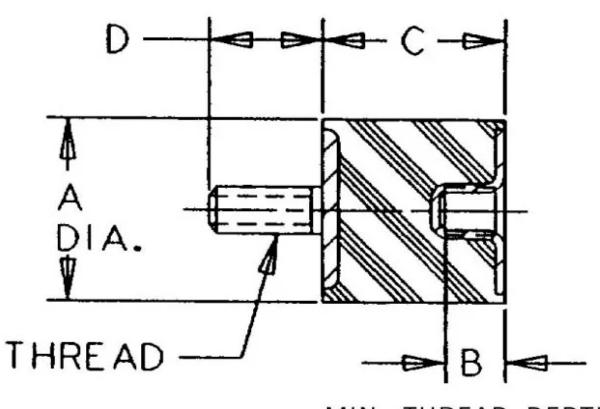

## Specifications

| COMPRESSION STATIC LOAD (LBS)         | 685        |
|---------------------------------------|------------|
| COMPRESSION STATIC LOAD (N)           | 3051       |
| COMPRESSION - SPRING RATE KC (LBS/IN) | 5190       |
| COMPRESSION - SPRING RATE KC (N/MM)   | 909        |
| SHEAR STATIC LOAD (LBS)               | 228        |
| SHEAR STATIC LOAD (N)                 | 1017       |
| SHEAR - SPRING RATE KS (LBS/IN)       | 900        |
| SHEAR - SPRING RATE KS (N/MM)         | 158        |
| A (IN)                                | 2          |
| B (IN)                                | 0.38       |
| C (IN)                                | 1.18       |
| D (IN)                                | 1          |
| THREAD SIZE                           | 3/8-16 UNC |
| DUROMETER                             | 68         |
|                                       |            |