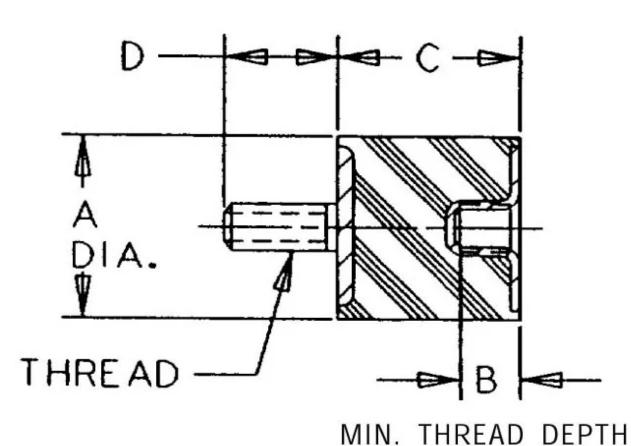

## Specifications

| COMPRESSION STATIC LOAD (LBS)         | 367        |
|---------------------------------------|------------|
| COMPRESSION STATIC LOAD (N)           | 1633       |
| COMPRESSION - SPRING RATE KC (LBS/IN) | 76         |
| COMPRESSION - SPRING RATE KC (N/MM)   | 435        |
| SHEAR STATIC LOAD (LBS)               | 122        |
| SHEAR STATIC LOAD (N)                 | 544        |
| SHEAR - SPRING RATE KS (LBS/IN)       | 14         |
| SHEAR - SPRING RATE KS (N/MM)         | 83         |
| A (IN)                                | 2          |
| B (IN)                                | 1/2        |
| C (IN)                                | 1.38       |
| D (IN)                                | 1.25       |
| THREAD SIZE                           | 1/2-13 UNC |
| DUROMETER                             | 57         |
|                                       |            |