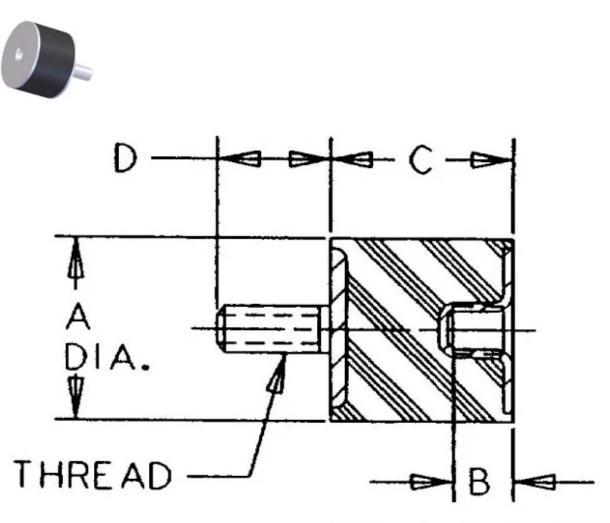

## VMB-5035BU

in Sandwich Mounts (UNC Thread) Type 2

MIN. THREAD DEPTH

- Economical.
- Compact and lightweight.
- Easy to install.
- Maintenance-free.

Rubber Flex Bobbin Sandwich Mounts are designed to protect equipment and machinery against damaging vibration. This family of mounts has excellent capacity for energy control. Constructed with high-strength bonds and specially compounded elastomers, these mounts provide high load-carrying capacity and assure long life.

| COMPRESSION STATIC LOAD (LBS)         | 367        |
|---------------------------------------|------------|
| COMPRESSION STATIC LOAD (N)           | 1633       |
| COMPRESSION - SPRING RATE KC (LBS/IN) | 76         |
| COMPRESSION - SPRING RATE KC (N/MM)   | 435        |
| SHEAR STATIC LOAD (LBS)               | 122        |
| SHEAR STATIC LOAD (N)                 | 544        |
| SHEAR - SPRING RATE KS (LBS/IN)       | 14         |
| SHEAR - SPRING RATE KS (N/MM)         | 83         |
| A (IN)                                | 2          |
| B (IN)                                | 0.38       |
| C (IN)                                | 1.38       |
| D (IN)                                | 1          |
| THREAD SIZE                           | 3/8-16 UNC |
| DUROMETER                             | 57         |
|                                       |            |