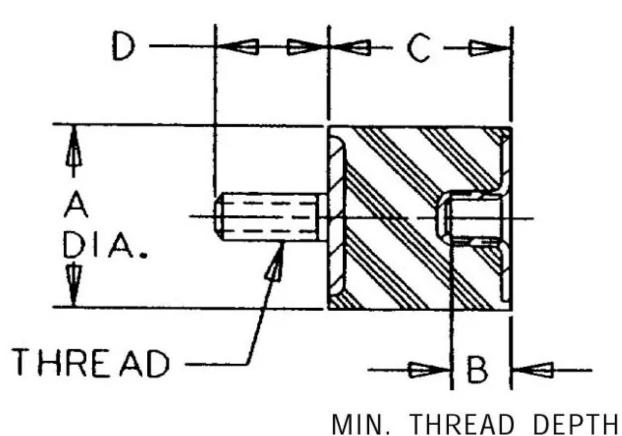

## Specifications

| COMPRESSION STATIC LOAD (LBS)         | 198        |
|---------------------------------------|------------|
| COMPRESSION STATIC LOAD (N)           | 882        |
| COMPRESSION - SPRING RATE KC (LBS/IN) | 41         |
| COMPRESSION - SPRING RATE KC (N/MM)   | 235        |
| SHEAR STATIC LOAD (LBS)               | 66         |
| SHEAR STATIC LOAD (N)                 | 294        |
| SHEAR - SPRING RATE KS (LBS/IN)       | 7.9        |
| SHEAR - SPRING RATE KS (N/MM)         | 45         |
| A (IN)                                | 2          |
| B (IN)                                | 1/2        |
| C (IN)                                | 1.38       |
| D (IN)                                | 1.25       |
| THREAD SIZE                           | 1/2-13 UNC |
| DUROMETER                             | 43         |
|                                       |            |