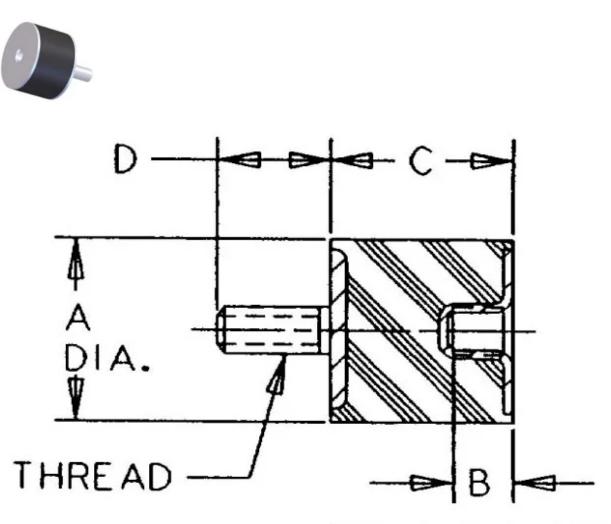

## VMB-5040L13U

in Sandwich Mounts (UNC Thread) Type 2

MIN. THREAD DEPTH

- Economical.
- Compact and lightweight.
- Easy to install.
- Maintenance-free.

Rubber Flex Bobbin Sandwich Mounts are designed to protect equipment and machinery against damaging vibration. This family of mounts has excellent capacity for energy control. Constructed with high-strength bonds and specially compounded elastomers, these mounts provide high load-carrying capacity and assure long life.

| COMPRESSION STATIC LOAD (LBS)         | 541        |
|---------------------------------------|------------|
| COMPRESSION STATIC LOAD (N)           | 2409       |
| COMPRESSION - SPRING RATE KC (LBS/IN) | 94         |
| COMPRESSION - SPRING RATE KC (N/MM)   | 535        |
| SHEAR STATIC LOAD (LBS)               | 180        |
| SHEAR STATIC LOAD (N)                 | 803        |
| SHEAR - SPRING RATE KS (LBS/IN)       | 19         |
| SHEAR - SPRING RATE KS (N/MM)         | 112        |
| A (IN)                                | 2          |
| B (IN)                                | 1/2        |
| C (IN)                                | 1.57       |
| D (IN)                                | 1.25       |
| THREAD SIZE                           | 1/2-13 UNC |
| DUROMETER                             | 68         |
|                                       |            |