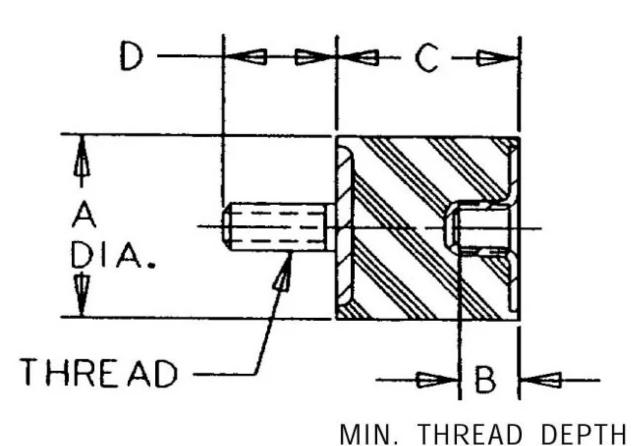

## Specifications

| COMPRESSION STATIC LOAD (LBS)         | 168        |
|---------------------------------------|------------|
| COMPRESSION STATIC LOAD (N)           | 748        |
| COMPRESSION - SPRING RATE KC (LBS/IN) | 25         |
| COMPRESSION - SPRING RATE KC (N/MM)   | 142        |
| SHEAR STATIC LOAD (LBS)               | 56         |
| SHEAR STATIC LOAD (N)                 | 249        |
| SHEAR - SPRING RATE KS (LBS/IN)       | 5.7        |
| SHEAR - SPRING RATE KS (N/MM)         | 32         |
| A (IN)                                | 2          |
| B (IN)                                | 1/2        |
| C (IN)                                | 1.77       |
| D (IN)                                | 1.25       |
| THREAD SIZE                           | 1/2-13 UNC |
| DUROMETER                             | 43         |
|                                       |            |