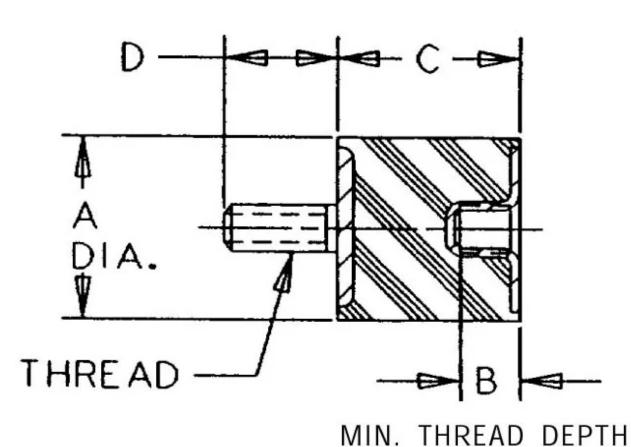

## Specifications

| COMPRESSION STATIC LOAD (LBS)         | 505        |
|---------------------------------------|------------|
| COMPRESSION STATIC LOAD (N)           | 2249       |
| COMPRESSION - SPRING RATE KC (LBS/IN) | 75         |
| COMPRESSION - SPRING RATE KC (N/MM)   | 428        |
| SHEAR STATIC LOAD (LBS)               | 168        |
| SHEAR STATIC LOAD (N)                 | 750        |
| SHEAR - SPRING RATE KS (LBS/IN)       | 17         |
| SHEAR - SPRING RATE KS (N/MM)         | 96         |
| A (IN)                                | 2          |
| B (IN)                                | 1/2        |
| C (IN)                                | 1.77       |
| D (IN)                                | 1.25       |
| THREAD SIZE                           | 1/2-13 UNC |
| DUROMETER                             | 68         |
|                                       |            |