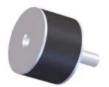

## VMB-5045LU

in Sandwich Mounts (UNC Thread) Type 2

MIN. THREAD DEPTH

- Economical.
- Compact and lightweight.
- Easy to install.
- Maintenance-free.

Rubber Flex Bobbin Sandwich Mounts are designed to protect equipment and machinery against damaging vibration. This family of mounts has excellent capacity for energy control. Constructed with high-strength bonds and specially compounded elastomers, these mounts provide high load-carrying capacity and assure long life.

The simple design and unitized construction provide low-cost mounting systems which are compact, lightweight, easy to install and maintenance-free.

These mounts are available in three size groups to suit a variety of applications. Small Rubber Flex Bobbin Sandwich Mounts are available in metric and standard (UNC) threads.

Typical applications for Rubber Flex Bobbin Sandwich Mounts include business machines, medical equipment, motorcycles, heating, ventilating and air conditioning equipment, light motors, appliances, shipping containers, feeders, compactors and vibratory rollers.