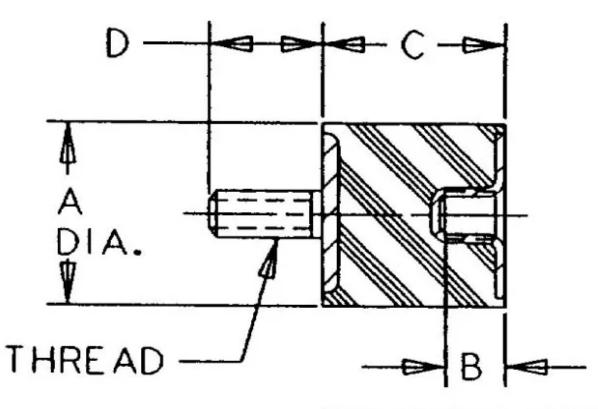

## Specifications

| COMPRESSION STATIC LOAD (LBS)         | 505        |
|---------------------------------------|------------|
| COMPRESSION STATIC LOAD (N)           | 2249       |
| COMPRESSION - SPRING RATE KC (LBS/IN) | 75         |
| COMPRESSION - SPRING RATE KC (N/MM)   | 428        |
| SHEAR STATIC LOAD (LBS)               | 168        |
| SHEAR STATIC LOAD (N)                 | 750        |
| SHEAR - SPRING RATE KS (LBS/IN)       | 17         |
| SHEAR - SPRING RATE KS (N/MM)         | 96         |
| A (IN)                                | 2          |
| B (IN)                                | 0.38       |
| C (IN)                                | 1.77       |
| D (IN)                                | 1          |
| THREAD SIZE                           | 3/8-16 UNC |
| DUROMETER                             | 68         |
|                                       |            |