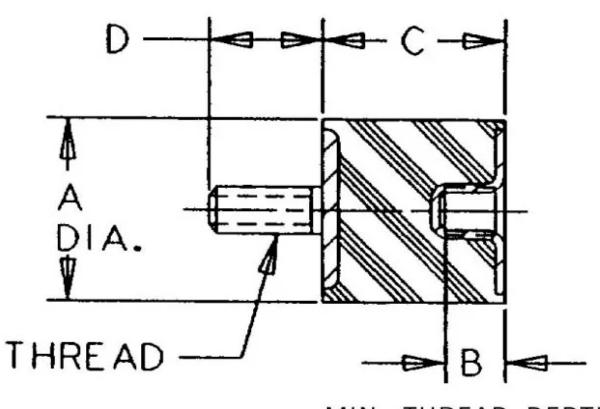

## Specifications

| COMPRESSION STATIC LOAD (LBS)         | 159        |
|---------------------------------------|------------|
| COMPRESSION STATIC LOAD (N)           | 711        |
| COMPRESSION - SPRING RATE KC (LBS/IN) | 20         |
| COMPRESSION - SPRING RATE KC (N/MM)   | 118        |
| SHEAR STATIC LOAD (LBS)               | 53         |
| SHEAR STATIC LOAD (N)                 | 237        |
| SHEAR - SPRING RATE KS (LBS/IN)       | 5          |
| SHEAR - SPRING RATE KS (N/MM)         | 28         |
| A (IN)                                | 2          |
| B (IN)                                | 0.38       |
| C (IN)                                | 2          |
| D (IN)                                | 1          |
| THREAD SIZE                           | 3/8-16 UNC |
| DUROMETER                             | 43         |
|                                       |            |