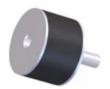

## VMB-5050HU

in Sandwich Mounts (UNC Thread) Type 2

MIN. THREAD DEPTH

- Economical.
- Compact and lightweight.
- Easy to install.
- Maintenance-free.

Rubber Flex Bobbin Sandwich Mounts are designed to protect equipment and machinery against damaging vibration. This family of mounts has excellent capacity for energy control. Constructed with high-strength bonds and specially compounded elastomers, these mounts provide high load-carrying capacity and assure long life.

The simple design and unitized construction provide low-cost mounting systems which are compact, lightweight, easy to install and maintenance-free.

These mounts are available in three size groups to suit a variety of applications. Small Rubber Flex Bobbin Sandwich Mounts are available in metric and standard (UNC) threads.

Typical applications for Rubber Flex Bobbin Sandwich Mounts include business machines, medical equipment, motorcycles, heating, ventilating and air conditioning equipment, light motors, appliances, shipping containers, feeders, compactors and vibratory rollers.