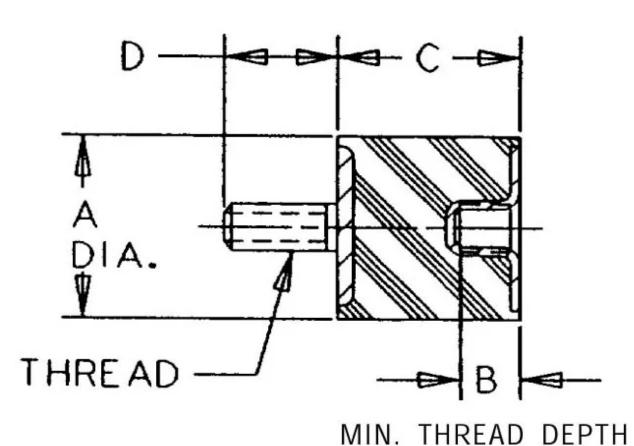

## Specifications

| COMPRESSION STATIC LOAD (LBS)         | 1528       |
|---------------------------------------|------------|
| COMPRESSION STATIC LOAD (N)           | 6799       |
| COMPRESSION - SPRING RATE KC (LBS/IN) | 263        |
| COMPRESSION - SPRING RATE KC (N/MM)   | 1487       |
| SHEAR STATIC LOAD (LBS)               | 509        |
| SHEAR STATIC LOAD (N)                 | 2266       |
| SHEAR - SPRING RATE KS (LBS/IN)       | 44         |
| SHEAR - SPRING RATE KS (N/MM)         | 249        |
| A (IN)                                | 3          |
| B (IN)                                | 1/2        |
| C (IN)                                | 1.57       |
| D (IN)                                | 1.25       |
| THREAD SIZE                           | 1/2-13 UNC |
| DUROMETER                             | 68         |
|                                       |            |