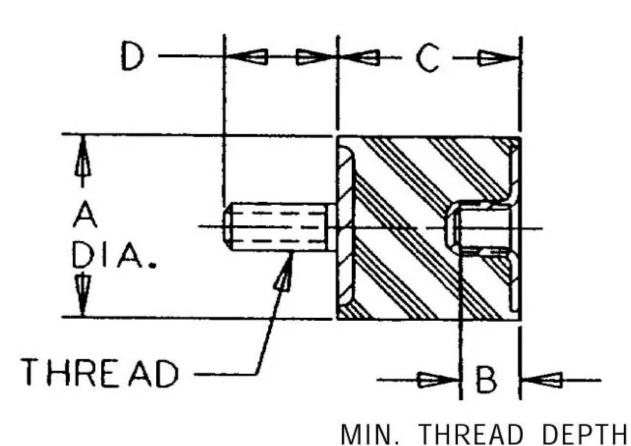

## Specifications

| COMPRESSION STATIC LOAD (LBS)         | 428        |
|---------------------------------------|------------|
| COMPRESSION STATIC LOAD (N)           | 1904       |
| COMPRESSION - SPRING RATE KC (LBS/IN) | 55         |
| COMPRESSION - SPRING RATE KC (N/MM)   | 314        |
| SHEAR STATIC LOAD (LBS)               | 143        |
| SHEAR STATIC LOAD (N)                 | 635        |
| SHEAR - SPRING RATE KS (LBS/IN)       | 11         |
| SHEAR - SPRING RATE KS (N/MM)         | 62         |
| A (IN)                                | 3          |
| B (IN)                                | 1/2        |
| C (IN)                                | 2          |
| D (IN)                                | 1.25       |
| THREAD SIZE                           | 1/2-13 UNC |
| DUROMETER                             | 43         |
|                                       |            |