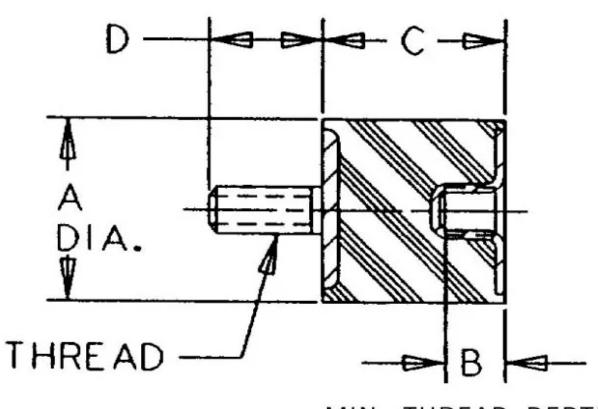

## Specifications

| COMPRESSION STATIC LOAD (LBS)         | 747        |
|---------------------------------------|------------|
| COMPRESSION STATIC LOAD (N)           | 3325       |
| COMPRESSION - SPRING RATE KC (LBS/IN) | 86         |
| COMPRESSION - SPRING RATE KC (N/MM)   | 487        |
| SHEAR STATIC LOAD (LBS)               | 249        |
| SHEAR STATIC LOAD (N)                 | 1108       |
| SHEAR - SPRING RATE KS (LBS/IN)       | 18         |
| SHEAR - SPRING RATE KS (N/MM)         | 103        |
| A (IN)                                | 3          |
| B (IN)                                | 1/2        |
| C (IN)                                | 2.15       |
| D (IN)                                | 1.25       |
| THREAD SIZE                           | 1/2-13 UNC |
| DUROMETER                             | 57         |
|                                       |            |