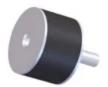

## VMB-7555BU

in Sandwich Mounts (UNC Thread) Type 2

MIN. THREAD DEPTH

- Economical.
- Compact and lightweight.
- Easy to install.
- Maintenance-free.

Rubber Flex Bobbin Sandwich Mounts are designed to protect equipment and machinery against damaging vibration. This family of mounts has excellent capacity for energy control. Constructed with high-strength bonds and specially compounded elastomers, these mounts provide high load-carrying capacity and assure long life.

The simple design and unitized construction provide low-cost mounting systems which are compact, lightweight, easy to install and maintenance-free.

These mounts are available in three size groups to suit a variety of applications. Small Rubber Flex Bobbin Sandwich Mounts are available in metric and standard (UNC) threads.

Typical applications for Rubber Flex Bobbin Sandwich Mounts include business machines, medical equipment, motorcycles, heating, ventilating and air conditioning equipment, light motors, appliances, shipping containers, feeders, compactors and vibratory rollers.