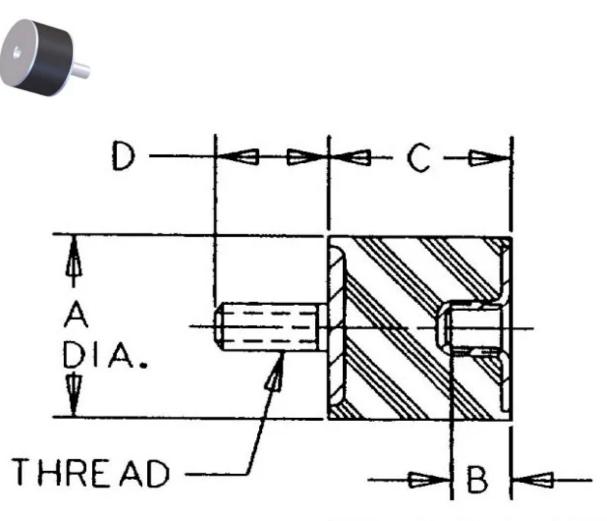

| COMPRESSION STATIC LOAD (LBS)         | 385        |
|---------------------------------------|------------|
| COMPRESSION STATIC LOAD (N)           | 1713       |
| COMPRESSION - SPRING RATE KC (LBS/IN) | 40         |
| COMPRESSION - SPRING RATE KC (N/MM)   | 226        |
| SHEAR STATIC LOAD (LBS)               | 128        |
| SHEAR STATIC LOAD (N)                 | 571        |
| SHEAR - SPRING RATE KS (LBS/IN)       | 9          |
| SHEAR - SPRING RATE KS (N/MM)         | 50         |
| A (IN)                                | 3          |
| B (IN)                                | 1/2        |
| C (IN)                                | 2.36       |
| D (IN)                                | 1.25       |
| THREAD SIZE                           | 1/2-13 UNC |
| DUROMETER                             | 43         |
|                                       |            |