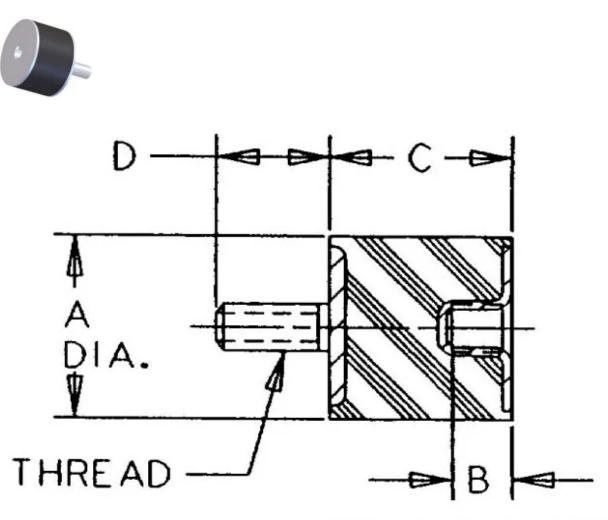

| COMPRESSION STATIC LOAD (LBS)         | 646        |
|---------------------------------------|------------|
| COMPRESSION STATIC LOAD (N)           | 2876       |
| COMPRESSION - SPRING RATE KC (LBS/IN) | 52         |
| COMPRESSION - SPRING RATE KC (N/MM)   | 293        |
| SHEAR STATIC LOAD (LBS)               | 215        |
| SHEAR STATIC LOAD (N)                 | 959        |
| SHEAR - SPRING RATE KS (LBS/IN)       | 13         |
| SHEAR - SPRING RATE KS (N/MM)         | 71         |
| A (IN)                                | 3          |
| B (IN)                                | 1/2        |
| C (IN)                                | 3          |
| D (IN)                                | 1.25       |
| THREAD SIZE                           | 1/2-13 UNC |
| DUROMETER                             | 57         |
|                                       |            |