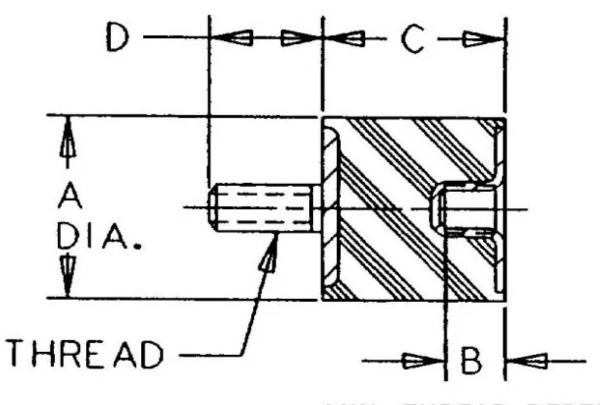

## Specifications

| COMPRESSION STATIC LOAD (LBS)         | 1049       |
|---------------------------------------|------------|
| COMPRESSION STATIC LOAD (N)           | 4667       |
| COMPRESSION - SPRING RATE KC (LBS/IN) | 84         |
| COMPRESSION - SPRING RATE KC (N/MM)   | 475        |
| SHEAR STATIC LOAD (LBS)               | 350        |
| SHEAR STATIC LOAD (N)                 | 1556       |
| SHEAR - SPRING RATE KS (LBS/IN)       | 20         |
| SHEAR - SPRING RATE KS (N/MM)         | 116        |
| A (IN)                                | 3          |
| B (IN)                                | 1/2        |
| C (IN)                                | 3          |
| D (IN)                                | 1.25       |
| THREAD SIZE                           | 1/2-13 UNC |
| DUROMETER                             | 68         |
|                                       |            |