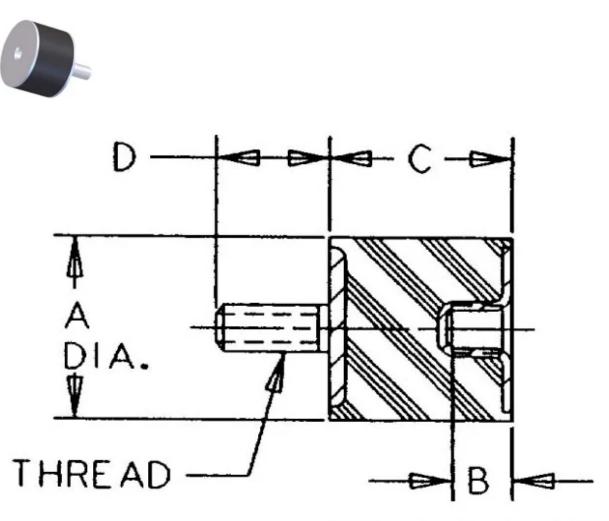

| COMPRESSION STATIC LOAD (LBS)         | 1511       |
|---------------------------------------|------------|
| COMPRESSION STATIC LOAD (N)           | 6724       |
| COMPRESSION - SPRING RATE KC (LBS/IN) | 195        |
| COMPRESSION - SPRING RATE KC (N/MM)   | 1101       |
| SHEAR STATIC LOAD (LBS)               | 504        |
| SHEAR STATIC LOAD (N)                 | 2241       |
| SHEAR - SPRING RATE KS (LBS/IN)       | 37         |
| SHEAR - SPRING RATE KS (N/MM)         | 212        |
| A (IN)                                | 3.15       |
| B (IN)                                | 1/2        |
| C (IN)                                | 2          |
| D (IN)                                | 1.25       |
| THREAD SIZE                           | 1/2-13 UNC |
| DUROMETER                             | 68         |
|                                       |            |