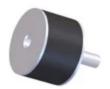

## VMB-8075BU

in Sandwich Mounts (UNC Thread) Type 2

- Economical.
- Compact and lightweight.
- Easy to install.
- Maintenance-free.

Rubber Flex Bobbin Sandwich Mounts are designed to protect equipment and machinery against damaging vibration. This family of mounts has excellent capacity for energy control. Constructed with high-strength bonds and specially compounded elastomers, these mounts provide high load-carrying capacity and assure long life.

The simple design and unitized construction provide low-cost mounting systems which are compact, lightweight, easy to install and maintenance-free.

These mounts are available in three size groups to suit a variety of applications. Small Rubber Flex Bobbin Sandwich Mounts are available in metric and standard (UNC) threads.

Typical applications for Rubber Flex Bobbin Sandwich Mounts include business machines, medical equipment, motorcycles, heating, ventilating and air conditioning equipment, light motors, appliances, shipping containers, feeders, compactors and vibratory rollers.