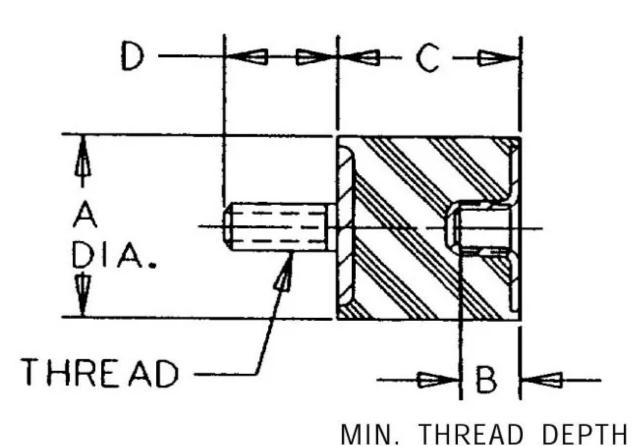

## Specifications

| COMPRESSION STATIC LOAD (LBS)         | 751        |
|---------------------------------------|------------|
| COMPRESSION STATIC LOAD (N)           | 3341       |
| COMPRESSION - SPRING RATE KC (LBS/IN) | 60         |
| COMPRESSION - SPRING RATE KC (N/MM)   | 339        |
| SHEAR STATIC LOAD (LBS)               | 250        |
| SHEAR STATIC LOAD (N)                 | 1114       |
| SHEAR - SPRING RATE KS (LBS/IN)       | 14         |
| SHEAR - SPRING RATE KS (N/MM)         | 81         |
| A (IN)                                | 3.15       |
| B (IN)                                | 1/2        |
| C (IN)                                | 3          |
| D (IN)                                | 1.25       |
| THREAD SIZE                           | 1/2-13 UNC |
| DUROMETER                             | 57         |
|                                       |            |