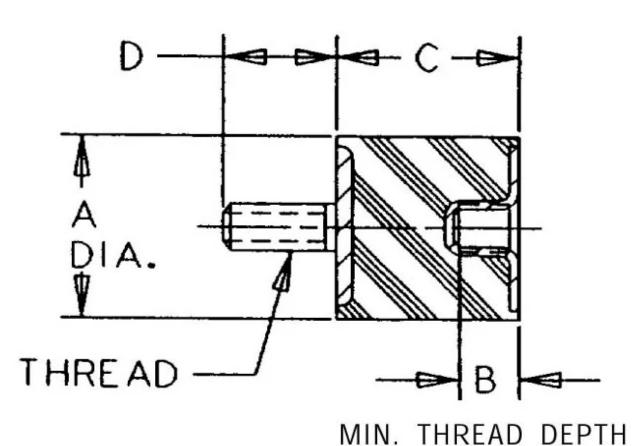

## Specifications

| COMPRESSION STATIC LOAD (LBS)         | 1219       |
|---------------------------------------|------------|
| COMPRESSION STATIC LOAD (N)           | 5421       |
| COMPRESSION - SPRING RATE KC (LBS/IN) | 97         |
| COMPRESSION - SPRING RATE KC (N/MM)   | 550        |
| SHEAR STATIC LOAD (LBS)               | 406        |
| SHEAR STATIC LOAD (N)                 | 1807       |
| SHEAR - SPRING RATE KS (LBS/IN)       | 23         |
| SHEAR - SPRING RATE KS (N/MM)         | 131        |
| A (IN)                                | 3.15       |
| B (IN)                                | 1/2        |
| C (IN)                                | 3          |
| D (IN)                                | 1.25       |
| THREAD SIZE                           | 1/2-13 UNC |
| DUROMETER                             | 68         |
|                                       |            |