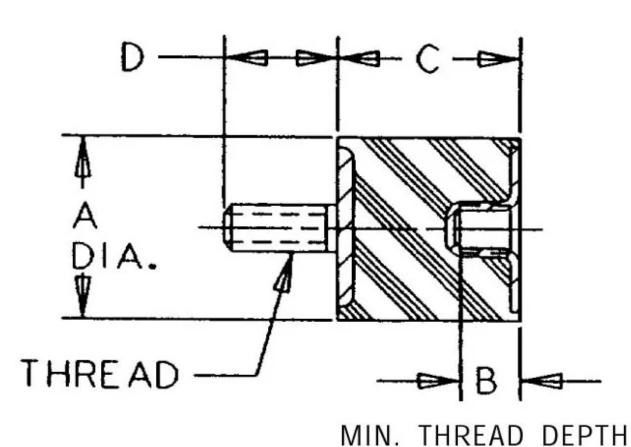

## Specifications

| COMPRESSION STATIC LOAD (LBS)         | 11       |
|---------------------------------------|----------|
| COMPRESSION STATIC LOAD (N)           | 48       |
| COMPRESSION - SPRING RATE KC (LBS/IN) | 6        |
| COMPRESSION - SPRING RATE KC (N/MM)   | 36       |
| SHEAR STATIC LOAD (LBS)               | 4        |
| SHEAR STATIC LOAD (N)                 | 16       |
| SHEAR - SPRING RATE KS (LBS/IN)       | 2        |
| SHEAR - SPRING RATE KS (N/MM)         | 9        |
| A (IN)                                | 0.38     |
| B (IN)                                | 0.19     |
| C (IN)                                | 0.5      |
| D (IN)                                | 0.38     |
| THREAD SIZE                           | 8-32 UNC |
| DUROMETER                             | 57       |
|                                       |          |