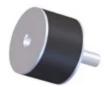

## VMB-9712BU

in Sandwich Mounts (UNC Thread) Type 2

- Economical.
- Compact and lightweight.
- Easy to install.
- Maintenance-free.

Rubber Flex Bobbin Sandwich Mounts are designed to protect equipment and machinery against damaging vibration. This family of mounts has excellent capacity for energy control. Constructed with high-strength bonds and specially compounded elastomers, these mounts provide high load-carrying capacity and assure long life.

The simple design and unitized construction provide low-cost mounting systems which are compact, lightweight, easy to install and maintenance-free.

These mounts are available in three size groups to suit a variety of applications. Small Rubber Flex Bobbin Sandwich Mounts are available in metric and standard (UNC) threads.

Typical applications for Rubber Flex Bobbin Sandwich Mounts include business machines, medical equipment, motorcycles, heating, ventilating and air conditioning equipment, light motors, appliances, shipping containers, feeders, compactors and vibratory rollers.