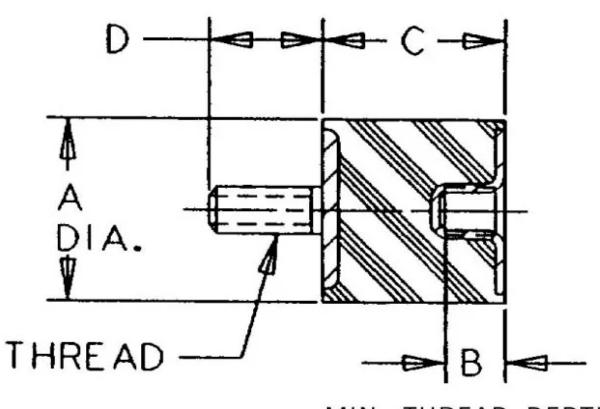

## Specifications

| COMPRESSION STATIC LOAD (LBS)         | 6        |
|---------------------------------------|----------|
| COMPRESSION STATIC LOAD (N)           | 26       |
| COMPRESSION - SPRING RATE KC (LBS/IN) | 3        |
| COMPRESSION - SPRING RATE KC (N/MM)   | 19       |
| SHEAR STATIC LOAD (LBS)               | 2        |
| SHEAR STATIC LOAD (N)                 | 9        |
| SHEAR - SPRING RATE KS (LBS/IN)       | 1        |
| SHEAR - SPRING RATE KS (N/MM)         | 5        |
| A (IN)                                | 0.38     |
| B (IN)                                | 0.19     |
| C (IN)                                | 0.5      |
| D (IN)                                | 0.38     |
| THREAD SIZE                           | 8-32 UNC |
| DUROMETER                             | 43       |
|                                       |          |