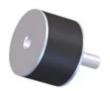

## VMB-9797LU

in Sandwich Mounts (UNC Thread) Type 2

- Economical.
- Compact and lightweight.
- Easy to install.
- Maintenance-free.

Rubber Flex Bobbin Sandwich Mounts are designed to protect equipment and machinery against damaging vibration. This family of mounts has excellent capacity for energy control. Constructed with high-strength bonds and specially compounded elastomers, these mounts provide high load-carrying capacity and assure long life.

The simple design and unitized construction provide low-cost mounting systems which are compact, lightweight, easy to install and maintenance-free.

These mounts are available in three size groups to suit a variety of applications. Small Rubber Flex Bobbin Sandwich Mounts are available in metric and standard (UNC) threads.

Typical applications for Rubber Flex Bobbin Sandwich Mounts include business machines, medical equipment, motorcycles, heating, ventilating and air conditioning equipment, light motors, appliances, shipping containers, feeders, compactors and vibratory rollers.