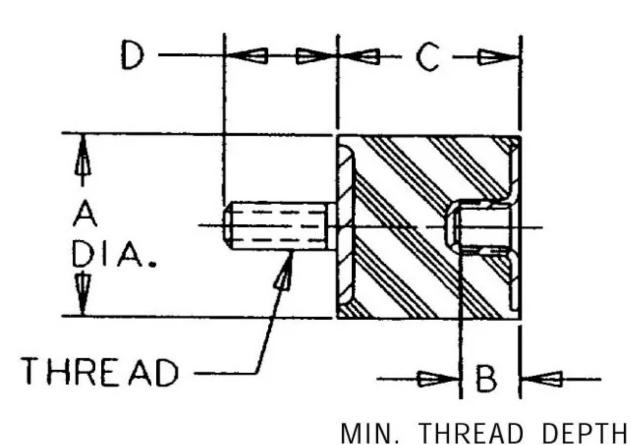

## Specifications

| COMPRESSION STATIC LOAD (LBS)         | 20       |
|---------------------------------------|----------|
| COMPRESSION STATIC LOAD (N)           | 91       |
| COMPRESSION - SPRING RATE KC (LBS/IN) | 19       |
| COMPRESSION - SPRING RATE KC (N/MM)   | 105      |
| SHEAR STATIC LOAD (LBS)               | 7        |
| SHEAR STATIC LOAD (N)                 | 30       |
| SHEAR - SPRING RATE KS (LBS/IN)       | 4        |
| SHEAR - SPRING RATE KS (N/MM)         | 22       |
| A (IN)                                | 0.38     |
| B (IN)                                | 0.19     |
| C (IN)                                | 0.38     |
| D (IN)                                | 0.38     |
| THREAD SIZE                           | 8-32 UNC |
| DUROMETER                             | 68       |
|                                       |          |