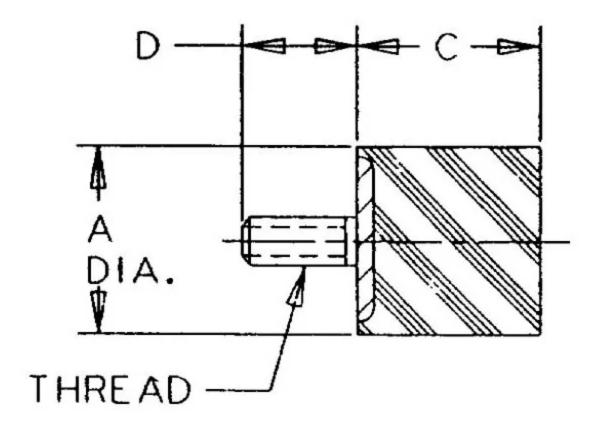

## Specifications

| COMPRESSION STATIC LOAD (LBS)         | 14                 |  |
|---------------------------------------|--------------------|--|
| COMIT RESSION STATIC LOAD (LDS)       | 1 <del>' '</del>   |  |
| COMPRESSION STATIC LOAD (N)           | 62                 |  |
| COMPRESSION - SPRING RATE KC (LBS/IN) | 6                  |  |
| COMPRESSION - SPRING RATE KC (N/MM)   | 6                  |  |
| A (IN)                                | 0.59               |  |
| C (IN)                                | 0.59               |  |
| D (IN)                                | 0.5                |  |
| THREAD SIZE                           | 1/4-20 UNC         |  |
| DUROMETER                             | 43                 |  |
| ELASTOMER                             | Natural Rubber     |  |
| THREAD TYPE                           | Standard UNC       |  |
| PRODUCT TYPE                          | Mounts             |  |
| MANUFACTURER                          | RPM Mechanical Inc |  |
| TYPE                                  | 3                  |  |
| GRADE PER SAE J429                    | 1                  |  |