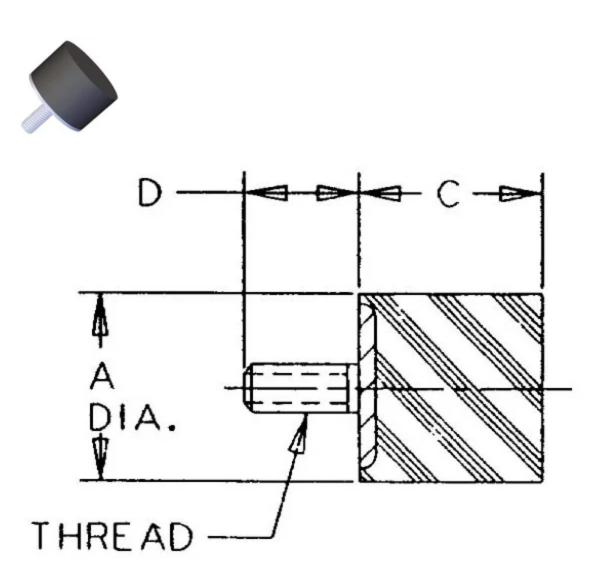

|                                       | 14                 |
|---------------------------------------|--------------------|
| COMPRESSION STATIC LOAD (LBS)         | 14                 |
| COMPRESSION STATIC LOAD (N)           | 62                 |
| COMPRESSION - SPRING RATE KC (LBS/IN) | 6                  |
| COMPRESSION - SPRING RATE KC (N/MM)   | 6                  |
| A (IN)                                | 0.59               |
| C (IN)                                | 0.59               |
| D (IN)                                | 0.5                |
| THREAD SIZE                           | 8-32 UNC           |
| DUROMETER                             | 43                 |
| ELASTOMER                             | Natural Rubber     |
| THREAD TYPE                           | Standard UNC       |
| PRODUCT TYPE                          | Mounts             |
| MANUFACTURER                          | RPM Mechanical Inc |
| ТҮРЕ                                  | 3                  |
| GRADE PER SAE J429                    | 1                  |

## Specifications