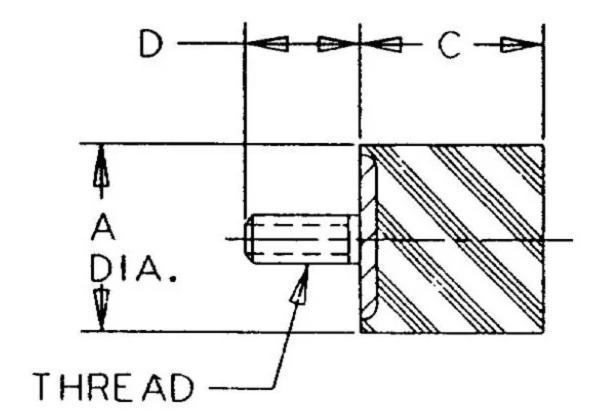

## Specifications

| COMPRESSION STATIC LOAD (LBS)         | 46                 |  |
|---------------------------------------|--------------------|--|
| COMPRESSION STATIC LOAD (N)           | 202                |  |
| COMPRESSION STATIC LOAD (N)           | 202                |  |
| COMPRESSION - SPRING RATE KC (LBS/IN) | 13                 |  |
| COMPRESSION - SPRING RATE KC (N/MM)   | 13                 |  |
| A (IN)                                | 0.79               |  |
| C (IN)                                | 0.79               |  |
| D (IN)                                | 0.5                |  |
| THREAD SIZE                           | 1/4-20 UNC         |  |
| DUROMETER                             | 57                 |  |
| ELASTOMER                             | Natural Rubber     |  |
| THREAD TYPE                           | Standard UNC       |  |
| PRODUCT TYPE                          | Mounts             |  |
| MANUFACTURER                          | RPM Mechanical Inc |  |
| TYPE                                  | 3                  |  |
| GRADE PER SAE J429                    | 1                  |  |