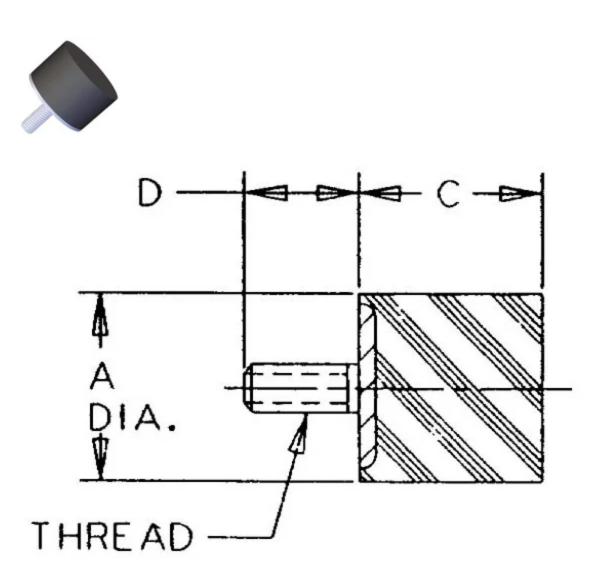

| COMPRESSION STATIC LOAD (LBS)         | 74                 |
|---------------------------------------|--------------------|
| COMPRESSION STATIC LOAD (N)           | 329                |
| COMPRESSION - SPRING RATE KC (LBS/IN) | 22                 |
| COMPRESSION - SPRING RATE KC (N/MM)   | 22                 |
| A (IN)                                | 0.79               |
| C (IN)                                | 0.79               |
| D (IN)                                | 0.5                |
| THREAD SIZE                           | 1/4-20 UNC         |
| DUROMETER                             | 68                 |
| ELASTOMER                             | Natural Rubber     |
| THREAD TYPE                           | Standard UNC       |
| PRODUCT TYPE                          | Mounts             |
| MANUFACTURER                          | RPM Mechanical Inc |
| ТҮРЕ                                  | 3                  |
| GRADE PER SAE J429                    | 1                  |

## Specifications