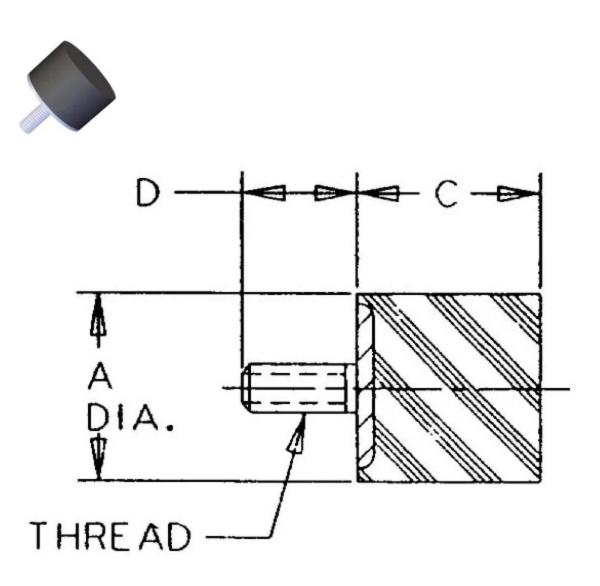

| COMPRESSION STATIC LOAD (LBS)         | 100                |
|---------------------------------------|--------------------|
| COMPRESSION STATIC LOAD (N)           |                    |
| COMPRESSION - SPRING RATE KC (LBS/IN) | 750                |
| COMPRESSION - SPRING RATE KC (N/MM)   |                    |
| A (IN)                                | 1                  |
| C (IN)                                | 0.59               |
| D (IN)                                | 0.63               |
| THREAD SIZE                           | 5/16-18 UNC        |
| DUROMETER                             |                    |
| ELASTOMER                             | Natural Rubber     |
| THREAD TYPE                           | Standard UNC       |
| PRODUCT TYPE                          | Mounts             |
| MANUFACTURER                          | RPM Mechanical Inc |
| ТҮРЕ                                  | 3                  |
| GRADE PER SAE J429                    | 1                  |