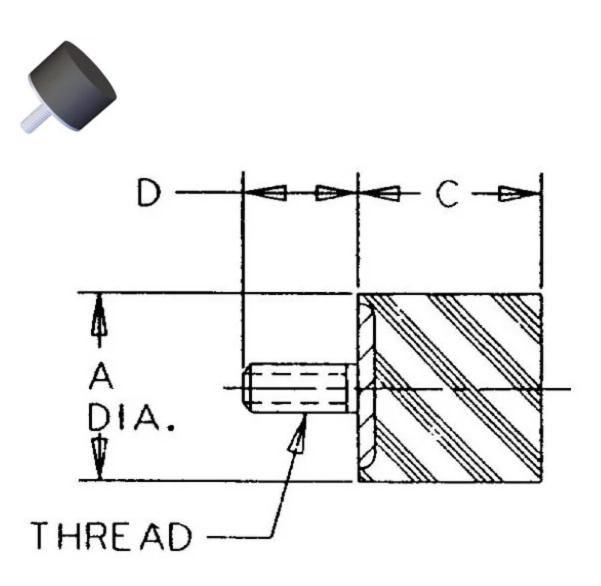

| COMPRESSION STATIC LOAD (LBS)         | 83                 |
|---------------------------------------|--------------------|
| COMPRESSION STATIC LOAD (N)           | 371                |
| COMPRESSION - SPRING RATE KC (LBS/IN) | 29                 |
| COMPRESSION - SPRING RATE KC (N/MM)   | 29                 |
| A (IN)                                | 1                  |
| C (IN)                                | 0.67               |
| D (IN)                                | 0.63               |
| THREAD SIZE                           | 5/16-18 UNC        |
| DUROMETER                             | 57                 |
| ELASTOMER                             | Natural Rubber     |
| THREAD TYPE                           | Standard UNC       |
| PRODUCT TYPE                          | Mounts             |
| MANUFACTURER                          | RPM Mechanical Inc |
| ТҮРЕ                                  | 3                  |
| GRADE PER SAE J429                    | 1                  |