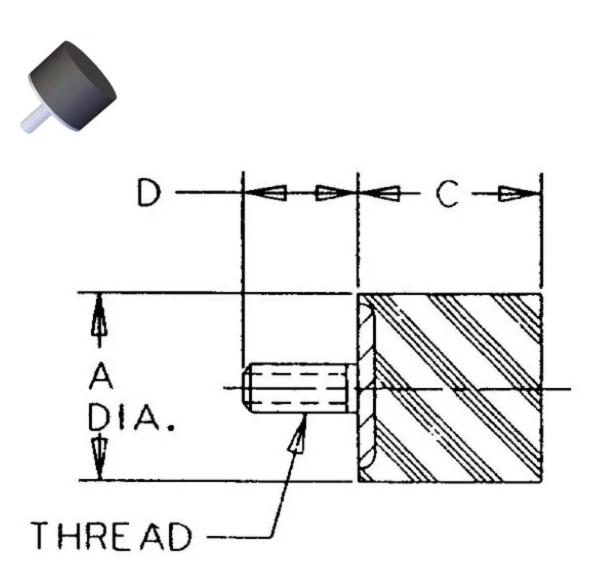

| COMPRESSION STATIC LOAD (LBS)         | 83                 |
|---------------------------------------|--------------------|
| COMPRESSION STATIC LOAD (N)           | 371                |
| COMPRESSION - SPRING RATE KC (LBS/IN) | 29                 |
| COMPRESSION - SPRING RATE KC (N/MM)   | 29                 |
| A (IN)                                | 1                  |
| C (IN)                                | 0.67               |
| D (IN)                                | 0.63               |
| THREAD SIZE                           | 1/4-20 UNC         |
| DUROMETER                             | 57                 |
| ELASTOMER                             | Natural Rubber     |
| THREAD TYPE                           | Standard UNC       |
| PRODUCT TYPE                          | Mounts             |
| MANUFACTURER                          | RPM Mechanical Inc |
| ТҮРЕ                                  | 3                  |
| GRADE PER SAE J429                    | 1                  |