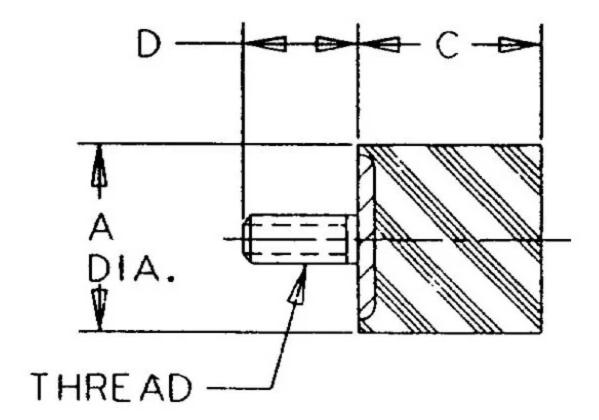

## Specifications

|                                       | 1                  |  |
|---------------------------------------|--------------------|--|
| COMPRESSION STATIC LOAD (LBS)         | 132                |  |
| COMPRESSION STATIC LOAD (N)           | 588                |  |
| COMPRESSION - SPRING RATE KC (LBS/IN) | 46                 |  |
| COMPRESSION - SPRING RATE KC (N/MM)   | 46                 |  |
| A (IN)                                | 1.18               |  |
| C (IN)                                | 0.67               |  |
| D (IN)                                | 0.75               |  |
| THREAD SIZE                           | 5/16-18 UNC        |  |
| DUROMETER                             | 57                 |  |
| ELASTOMER                             | Natural Rubber     |  |
| THREAD TYPE                           | Standard UNC       |  |
| PRODUCT TYPE                          | Mounts             |  |
| MANUFACTURER                          | RPM Mechanical Inc |  |
| TYPE                                  | 3                  |  |
| GRADE PER SAE J429                    | 1                  |  |