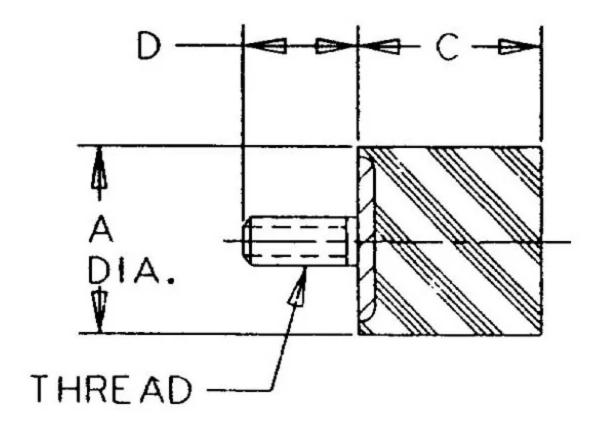

## Specifications

| COMPRESSION STATIS LOAD (LDS)         |                    |  |
|---------------------------------------|--------------------|--|
| COMPRESSION STATIC LOAD (LBS)         | 65                 |  |
| COMPRESSION STATIC LOAD (N)           | 289                |  |
| COMPRESSION - SPRING RATE KC (LBS/IN) | 19                 |  |
| COMPRESSION - SPRING RATE KC (N/MM)   | 19                 |  |
| A (IN)                                | 1.18               |  |
| C (IN)                                | 0.79               |  |
| D (IN)                                | 0.75               |  |
| THREAD SIZE                           | 5/16-18 UNC        |  |
| DUROMETER                             | 43                 |  |
| ELASTOMER                             | Natural Rubber     |  |
| THREAD TYPE                           | Standard UNC       |  |
| PRODUCT TYPE                          | Mounts             |  |
| MANUFACTURER                          | RPM Mechanical Inc |  |
| TYPE                                  | 3                  |  |
| GRADE PER SAE J429                    | 1                  |  |