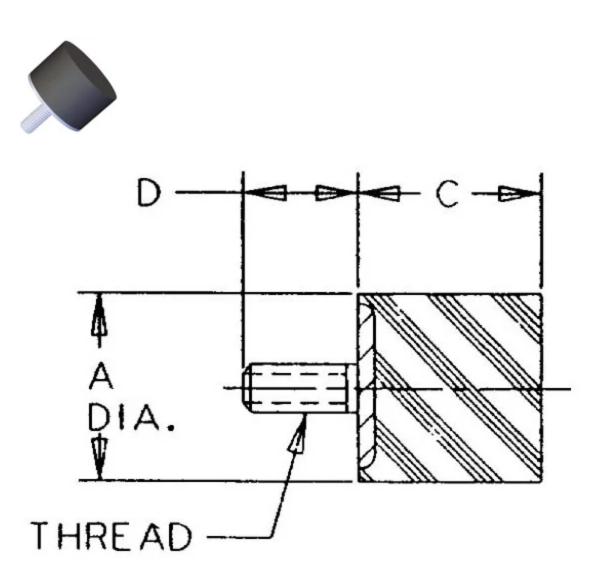

| COMPRESSION STATIC LOAD (LBS)         | 457                |
|---------------------------------------|--------------------|
| COMPRESSION STATIC LOAD (N)           | 2033               |
| COMPRESSION - SPRING RATE KC (LBS/IN) | 133                |
| COMPRESSION - SPRING RATE KC (N/MM)   | 133                |
| A (IN)                                | 2                  |
| C (IN)                                | 0.83               |
| D (IN)                                | 1.25               |
| THREAD SIZE                           | 1/2-13 UNC         |
| DUROMETER                             | 57                 |
| ELASTOMER                             | Natural Rubber     |
| THREAD TYPE                           | Standard UNC       |
| PRODUCT TYPE                          | Mounts             |
| MANUFACTURER                          | RPM Mechanical Inc |
| ТҮРЕ                                  | 3                  |
| GRADE PER SAE J429                    | 1                  |