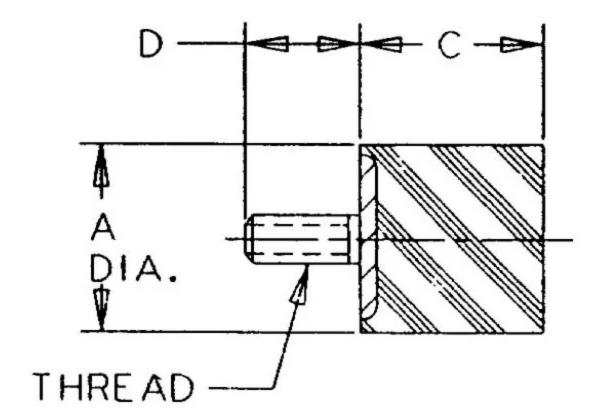

## Specifications

| COMPRESSION STATIC LOAD (LBS)         | 247                |  |
|---------------------------------------|--------------------|--|
| Committees of State Load (LDS)        |                    |  |
| COMPRESSION STATIC LOAD (N)           | 1098               |  |
| COMPRESSION - SPRING RATE KC (LBS/IN) | 72                 |  |
| COMPRESSION - SPRING RATE KC (N/MM)   | 72                 |  |
| A (IN)                                | 2                  |  |
| C (IN)                                | 0.83               |  |
| D (IN)                                | 1.25               |  |
| THREAD SIZE                           | 1/2-13 UNC         |  |
| DUROMETER                             | 43                 |  |
| ELASTOMER                             | Natural Rubber     |  |
| THREAD TYPE                           | Standard UNC       |  |
| PRODUCT TYPE                          | Mounts             |  |
| MANUFACTURER                          | RPM Mechanical Inc |  |
| TYPE                                  | 3                  |  |
| GRADE PER SAE J429                    | 1                  |  |