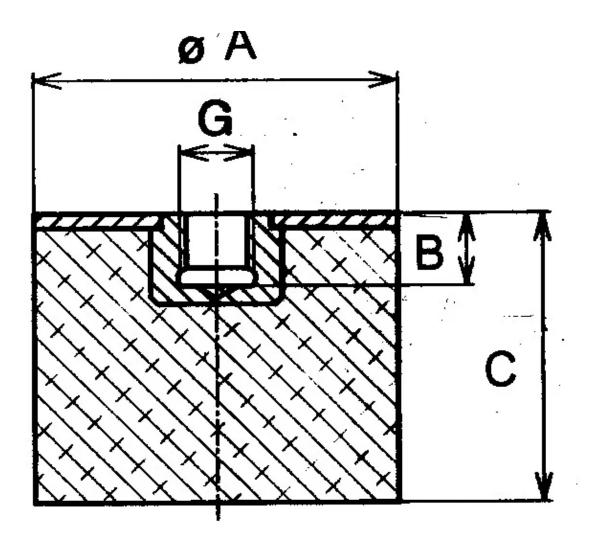

Other materials are available on request, contact our sales staff for more information.

| COMPRESSION STATIC LOAD (LBS)         | 2019               |
|---------------------------------------|--------------------|
| COMPRESSION STATIC LOAD (N)           | 8983               |
| COMPRESSION - SPRING RATE KC (LBS/IN) | 1883               |
| COMPRESSION - SPRING RATE KC (N/MM)   | 1883               |
| A (IN)                                | 4                  |
| B (IN)                                | 0.63               |
| C (IN)                                | 1.57               |
| THREAD SIZE                           | 5/8-11 UNC         |
| DUROMETER                             | 57                 |
| ELASTOMER                             | Natural Rubber     |
| THREAD TYPE                           | Standard UNC       |
| PRODUCT TYPE                          |                    |
| MANUFACTURER                          | RPM Mechanical Inc |
| ТҮРЕ                                  | 5                  |
| GRADE PER SAE J429                    |                    |