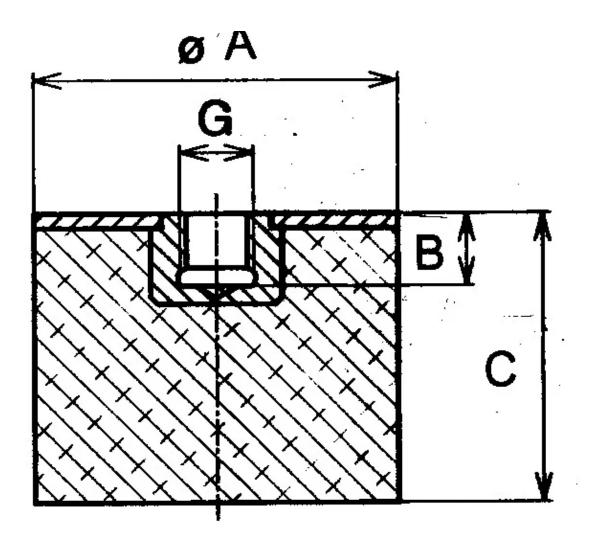

Other materials are available on request, contact our sales staff for more information.

| COMPRESSION STATIC LOAD (LBS)         | 1642               |
|---------------------------------------|--------------------|
| COMPRESSION STATIC LOAD (N)           | 7307               |
| COMPRESSION - SPRING RATE KC (LBS/IN) | 1165               |
| COMPRESSION - SPRING RATE KC (N/MM)   | 1165               |
| A (IN)                                | 4                  |
| B (IN)                                | 0.63               |
| C (IN)                                | 2                  |
| THREAD SIZE                           | 5/8-11 UNC         |
| DUROMETER                             | 57                 |
| ELASTOMER                             | Natural Rubber     |
| THREAD TYPE                           | Standard UNC       |
| PRODUCT TYPE                          |                    |
| MANUFACTURER                          | RPM Mechanical Inc |
| ТҮРЕ                                  | 5                  |
| GRADE PER SAE J429                    |                    |